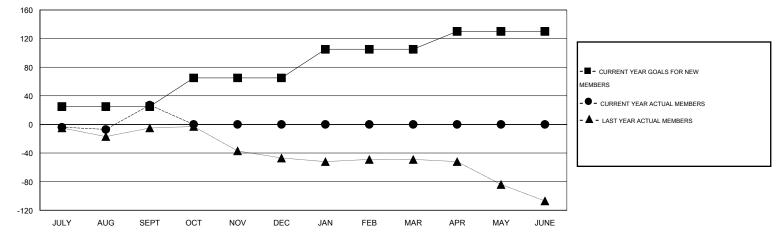

## GMT: HAL GRIFFIN

| LOCATION | TEXAS |
|----------|-------|
|----------|-------|

| Clubs                 |                  |           |                  | Members               |               |                    |                                     |                    |                  |
|-----------------------|------------------|-----------|------------------|-----------------------|---------------|--------------------|-------------------------------------|--------------------|------------------|
| RESULTS FOR 2014-2015 |                  |           |                  | RESULTS FOR 2014-2015 |               |                    |                                     |                    |                  |
| QUARTER               | NEW CLUB<br>GOAL | NEW CLUBS | DROPPED<br>CLUBS | NET<br>GAIN/LOSS      | QUARTER       | NEW MEMBER<br>GOAL | CHARTER AND<br>NEW MEMBERS<br>ADDED | DROPPED<br>MEMBERS | NET<br>GAIN/LOSS |
| JULY/AUG/SEPT         | 1                | 0         | 0                | 0                     | JULY/AUG/SEPT | 25                 | 90                                  | 63                 | 27               |
| OCT/NOV/DEC           | 0                | 0         | 0                | 0                     | OCT/NOV/DEC   | 40                 | 0                                   | 0                  | 0                |
| JAN/FEB/MAR           | 0                | 0         | 0                | 0                     | JAN/FEB/MAR   | 40                 | 0                                   | 0                  | 0                |
| APR/MAY/JUNE          | 1                | 0         | 0                | 0                     | APR/MAY/JUNE  | 25                 | 0                                   | 0                  | 0                |